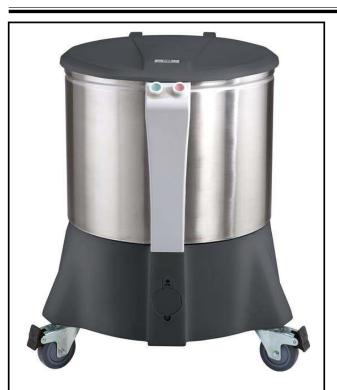

Spin Dryers Vegetable Dryer, 20gal with basket, stainless steel

600096 (VP2220)

VP2 S/S SALAD DRYER -20GAL - 220V

#### Item No.

VP2-Greens Machine Vegetable Dryer, floor model, 20 gallon capacity approximately 16 heads of lettuce, adjustable builtin timer, ON & OFF buttons at ergonomic height, built-in reservoir, stainless steel outer shell, castors with braking device.

### Construction

- Stainless steel external drum (body).
- Removable plastic inner basket, 20Gal (75Lt) capacity.
- Hinged plastic lid with built-in safety device.
- Mounted on casters with brakes.
- Water reservoir (built-in) equipped with level indicator.
- Basket rotates at approximately 400 RPM.