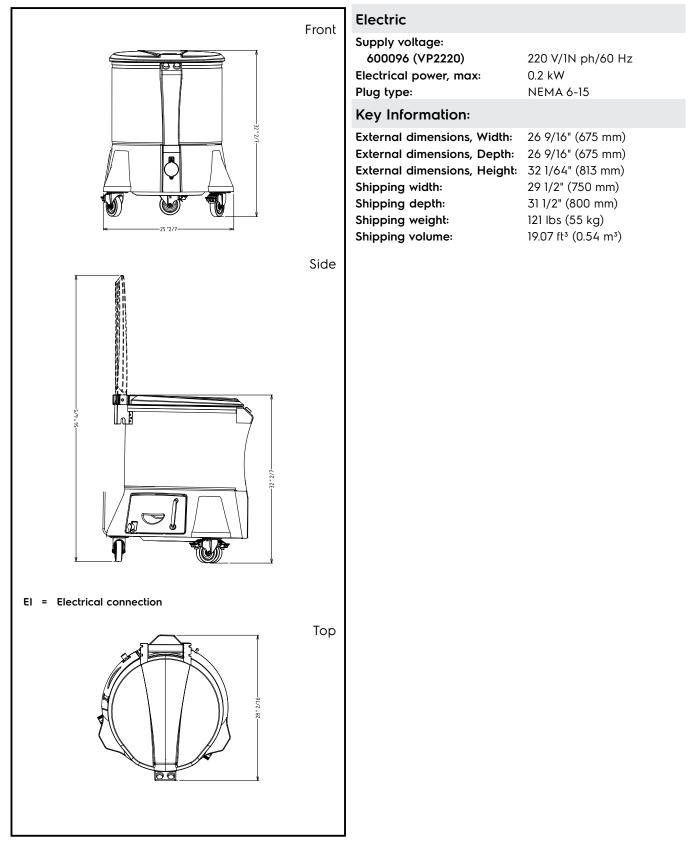

Spin Dryers Vegetable Dryer, 20gal with basket, stainless steel

600096 (VP2220)

VP2 S/S SALAD DRYER -20GAL - 220V

#### Item No.

VP2-Greens Machine Vegetable Dryer, floor model, 20 gallon capacity approximately 16 heads of lettuce, adjustable builtin timer, ON & OFF buttons at ergonomic height, built-in reservoir, stainless steel outer shell, castors with braking device.

### Construction

- Stainless steel external drum (body).
- Removable plastic inner basket, 20Gal (75Lt) capacity.
- Hinged plastic lid with built-in safety device.
- Mounted on casters with brakes.
- Water reservoir (built-in) equipped with level indicator.
- Basket rotates at approximately 400 RPM.